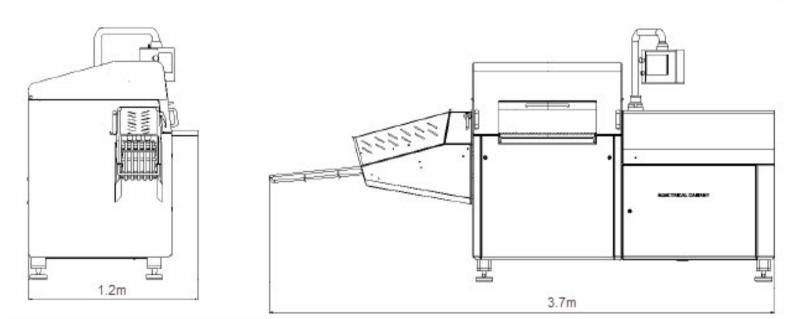

# Dimensions:

- Weight: 2200KG
- · Length: 3.7m
- Width: 1.2m
- Height: 1.8m

Wrightfield Ltd Progress Way, Mid Suffolk Business Park Eye, Suffolk, IP23 7HU, UK

www.wrightfield.co.uk - Sales@wrightfield.co.uk - +44 (0) 1379 872800