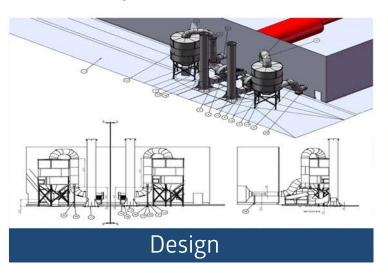

## **Case Study**

Manufacture of large Chimney Stacks and Cyclones for herb production facility

Project: Camstar Herbs - Suffolk

Main Works: Steel design fabrication Installation .....

## **Project Background**

Camstar, a herb factory, was destroyed after a significant blaze. The external building structure was left standing but internally all the machinery suffered a total loss. Wrightfield were tasked to design and manufacture completely new Cyclone Fans, Ducting and Chimney Stacks. This equipment needed to be larger and of a higher specification to cater with expected increased product throughputs. To minimise production losses, a very tight timescale for design, manufacture, installation and commissioning was set.

## Wrightfield Design, Fabrication & Installation

- · Cyclone Stack 3.5m diameter x 8 m height
- · Ventstack 3.5m diameter x 11m height
- · 2 x 180kw 3.5m diameter fans
- Designed in house on SolidWorks by Wrightfield, working closely with client to meet production requirements and fit within existing infrastructure
- Manufactured in UK facility by the team over a 3 week fabrication process
- · Full assembly and testing of component parts completed within the manufacturing facility before breakdown, transportation and installation in client facility