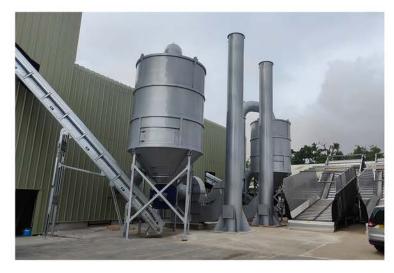

Wrightfield have since installed and it is now running to assist a more streamlined production.

## Wrightfield Design, Fabrication & Installation

- · Cyclone Stack 3.5m diameter x 8 m height
- · Ventstack 3.5m diameter x 11m height
- · 2 x 180kw 3.5m diameter fans
- Designed in house on SolidWorks by Wrightfield, working closely with client to meet production requirements and fit within existing infrastructure
- Manufactured in UK facility by the team over a 3 week fabrication process
- · Full assembly and testing of component parts completed within the manufacturing facility before breakdown, transportation and installation in client facility