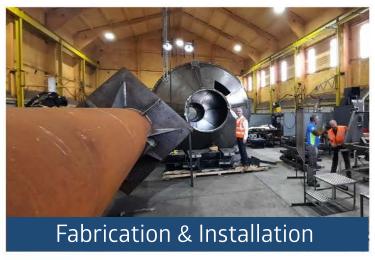

## Work completed

Due to the fire access to the site was limited which made aspects of the project challenging. During a 10 weeks, period our design and manufacturing team worked tirelessly to complete the manufacture of this new equipment.

## Wrightfield Design, Fabrication & Installation

- · Cyclone Stack 3.5m diameter x 8 m height
- · Ventstack 3.5m diameter x 11m height
- · 2 x 180kw 3.5m diameter fans
- Designed in house on SolidWorks by Wrightfield, working closely with client to meet production requirements and fit within existing infrastructure
- Manufactured in UK facility by the team over a 3 week fabrication process
- · Full assembly and testing of component parts completed within the manufacturing facility before breakdown, transportation and installation in client facility