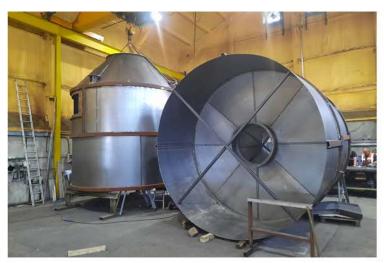

## Wrightfield Design, Fabrication & Installation

- · Cyclone Stack 3.5m diameter x 8 m height
- · Ventstack 3.5m diameter x 11m height
- · 2 x 180kw 3.5m diameter fans
- Designed in house on SolidWorks by Wrightfield, working closely with client to meet production requirements and fit within existing infrastructure
- Manufactured in UK facility by the team over a 3 week fabrication process
- · Full assembly and testing of component parts completed within the manufacturing facility before breakdown, transportation and installation in client facility

"The design and manufacture of the Camstar fabrication provided the perfect project for Wrightfield to showcase our engineering skills. Our large open manufacturing areas were perfect for assembling such a large fabrication."