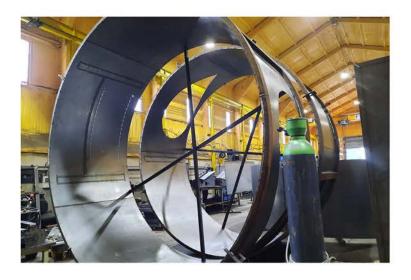

## Wrightfield Design, Fabrication & Installation

- · Cyclone Stack 3.5m diameter x 8 m height
- · Ventstack 3.5m diameter x 11m height
- · 2 x 180kw 3.5m diameter fans
- Designed in house on SolidWorks by Wrightfield, working closely with client to meet production requirements and fit within existing infrastructure
- Manufactured in UK facility by the team over a 3 week fabrication process
- · Full assembly and testing of component parts completed within the manufacturing facility before breakdown, transportation and installation in client facility

"The design and manufacture of the Camstar fabrication provided the perfect project for Wrightfield to showcase our engineering skills. Our large open manufacturing areas were perfect for assembling such a large fabrication."